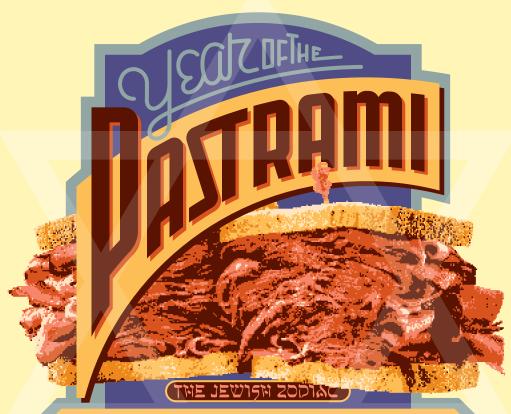

THE JEWISH ZODIAC

Brisket's hipper sibling, always smokin' and ready to party. You spice up life even if you keep your parents up at night.
Compatible with Pickle, who's always by your side.

1939 1951 1963 1975 1987 1999 2011