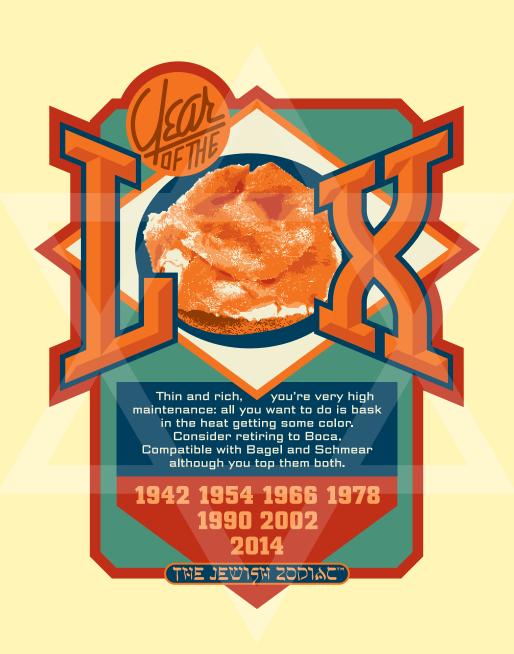

Working class with a grating exterior, you're a real softie on the inside. Kinda plain naked, but when dressed up you're a real dish. Compatible with Schmear's cousin Sour Cream.

your salty wit and snappy banter but you never overshadow them. That shows genuine seasoning from when you were a cucumber. Marry a Pastrami later in life.