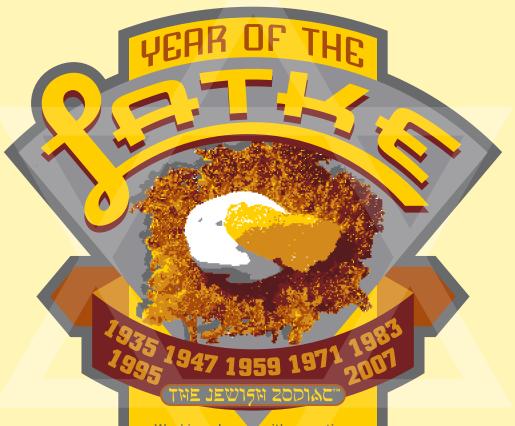

THE JEWISH ZODIAC

Brisket's hipper sibling, always smokin' and ready to party. You spice up life even if you keep your parents up at night.
Compatible with Pickle, who's always by your side.

1939 1951 1963 1975 1987 1999 2011